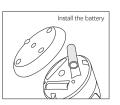

### Power Supply:

- 1. Supports 3-1.5V AA batteries for power supply, which can last for about 15 hours in standby mode.
- 2. External Micro USB input, support power bank or 5V DC power input.

## Installation:

- 1. Install 3-AA batteries or connect a 5V power input, turn on the power button, the indicator light turns on.
- 2. Fix your phone with the clip, adjust the angle of the tilt to a suitable position.
- 3. Open your live streaming software, keep the distance within 0.5 to 3 meters.