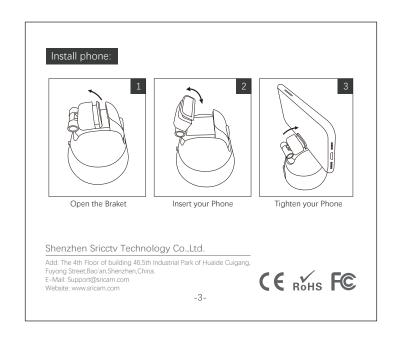

## Installation:

- 1. Install 3-AA batteries or connect a 5V power input, turn on the power button, the indicator light turns on.
- 2. Fix your phone with the clip, adjust the angle of the tilt to a suitable position.
- 3. Open your live streaming software, keep the distance within 0.5 to 3 meters.