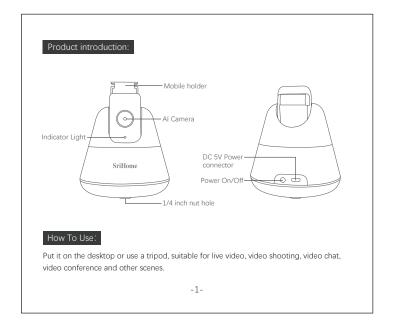

### Power Supply:

- 1. Supports 3-1.5V AA batteries for power supply, which can last for about 15 hours in standby mode.
- 2. External Micro USB input, support power bank or 5V DC power input.

## Installation:

- 1. Install 3-AA batteries or connect a 5V power input, turn on the power button, the indicator light turns on.
- 2. Fix your phone with the clip, adjust the angle of the tilt to a suitable position.
- 3. Open your live streaming software, keep the distance within 0.5 to 3 meters.